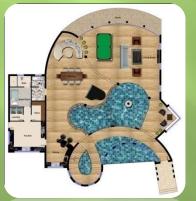

**Ground Floor** 

1st Floor

Interior Pool At Living Hall

B+G+ 1story At Dubai/UAE

**CLINET**: Mr Alheloo

**SERVICE PROVIDED:** ARCHITECTURAL DESIGN

**STAGE:** Approved By Authority

**Description**: 5 bedrooms +3 Living Rooms + Dinning Room + Services + Gym

& Outdoor Pool At Basement Level