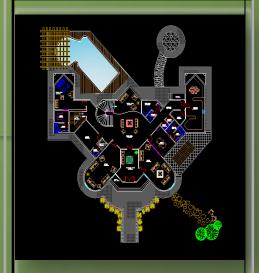

# Residential Development AT Chemin Mackley (ALGERS)

**CLINET**: Private

SERVICE PROVIDED: ARCHITECTURAL DESIGN, STRUCTURE, MEP

**STAGE:** Under Development

**Description**: G+8 comprised of Duplex Flats + 3 Bedroom Flat(F4) +

2Bedroom Flat + Fitness Club( Ladies & Gents)

Level 115.5-Duplex Upper Floor Plan

AROOM ARCHITECTS AND CONSULTANTS