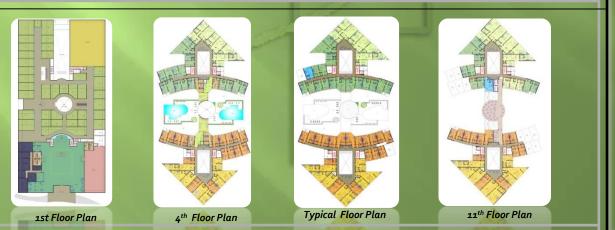

# **Mix Used Development**

48 BUILDINGS AT DUBAI INVESTEMENT PARK DUBAI – UAE

IT IS COMPARISED OF

1- COMMERCIAL & RESIDENTIAL BUIDLINGS

2-FURNISHED APARTEMENT

3- SHOPPING CENTER

4- MOSQUE

**CLINET**: TOWN CENTER MANAGEMENT & SCHON PROPERTIES

**SERVICE PROVIDED:** LEAD CONSULTANT

**STAGE: UNDER CONSTRUCTION** 

Master Plan

AROOM ARCHITECTS AND CONSULTANTS

Ground Floor Plan

# **Mix Used Development**

2BASEMENTS +G+2 PODIUMS + 16 TYPICALS+ GYM+ROOF(RESIDENTIAL) AT BUSINESS BAY DUBAI,UAE

**CLINET**: Mr. FAISAL MUHSEN BARAKAT MOHAMMAD

SERVICE PROVIDED: ARCHITECTURAL DESIGN

STRUCTURAL DESIGN

MEP DESIGN SUPERVISION

1st Floor Plan

**STAGE: UNDER DEVELOPMENT** 