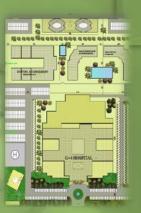

Health Care development
1 - 2B+G+ 4 STORY Multi -Specialty hospital (400 beds)
2- Shopping Center (G+M) + two Towers (12 stories) Serviced Apartments and Hotel,

3 - Doctors residential blocks and nurse staff accommodation,

5- Mosque and services Blocks.

At Dubai/UAE

**CLINET**:PRIVATE

**SERVICE PROVIDED:** ARCHITECTURAL DESIGN

**URBAN PLANNING** 

STRUCTURE

MEP

STAGE: Design Approved By Client