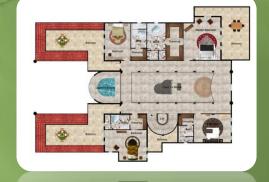

**Ground Floor** 

1st Floor

Interior Pool At Living Hall

B+G+ 1story At Dubai/UAE

**CLINET**: Mr Alheloo

**SERVICE PROVIDED:** ARCHITECTURAL DESIGN

**STAGE:** Approved By Authority

**Description**: 5 bedrooms +3 Living Rooms + Dinning Room + Services + Gym

& Outdoor Pool At Basement Level