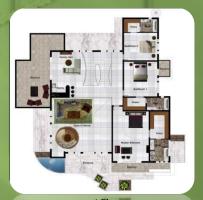

## Residential Villa G+1+Roof story At Dubai/UAE

**CLINET**: Mr. Obaid Almehri

**SERVICE PROVIDED:** ARCHITECTURAL DESIGN

STRUCTURE

MEP

STAGE: Completed

**Description**: 5 Bedrooms +3 Living Rooms + Dinning Room + Services

1st Floor

G+ 1story At Dubai/UAE

**CLINET**: Private

**SERVICE PROVIDED:** ARCHITECTURAL DESIGN

**STAGE**: Design Development

**Description**: 4 bedrooms +2 Living Rooms + Dinning Room + Services + Indoor

& Out door Pool