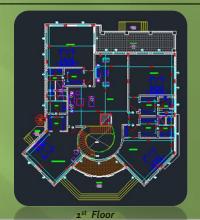

# Residential Development AT Chemin Mackley (ALGERS)

**CLINET**: Private

SERVICE PROVIDED: ARCHITECTURAL DESIGN, STRUCTURE, MEP

**STAGE:** Under Development

**Description**: G+8 comprised of Duplex Flats + 3 Bedroom Flat(F4) +

2Bedroom Flat + Fitness Club( Ladies & Gents)

Level 115.5-Duplex Upper Floor Plan

AROOM ARCHITECTS AND CONSULTANTS