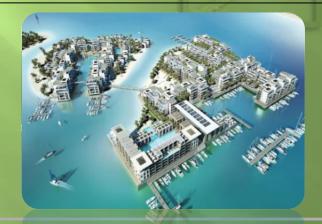

2-1 Architectural concept for Spain

The architectural concept for Spain to design a contemporary Mediterranean style resort. The Concept links the main external commercial marina to a smaller intimate marina, allowing boat Access to the apartment and a small intimate boutique hotel. The hotel is located on the highly visible main corner of the island to maximize its exposure and also provide ocean front views to the hotel suits of Spain.

This naturally develops two hard edge conditions against the ocean marina site and navigational Channel side allowing for an expansive beach, located to the north, adjacent to the beaches of France.

#### 2.2 Architectural Concept for FRANCE

Both France and Spain are zoned as high density. The concept allows for a reduced density on the French island, enabling the introduction of villas fronting the private beaches which surround the Majority of the island. This extensive beach front is only interrupted to allow water access to the French Marina, which contains restaurants and cafes at the marina water level. Again each Apartment and villa is afforded glorious water views.

The two islands are linked by a pedestrian bridge enabling visitors to lunch in Spain and dine in France without the need to board a boat.

The villas on France are staggered along the beachfronts so that some are located lower Down .The Beach and hang dramatically over the water. The adjacent apartment buildings are designed to create a series of Mediterranean streets in and around them and vary between 3 and 4 storey's in Height