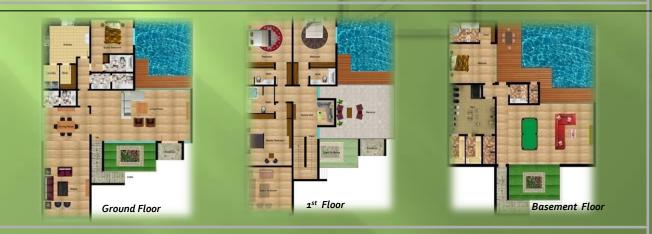

**Ground Floor** 

1st Floor

Interior Pool At Living Hall

B+G+ 1story At Dubai/UAE

**CLINET**: Mr Alheloo

**SERVICE PROVIDED:** ARCHITECTURAL DESIGN

**STAGE:** Approved By Authority

**Description**: 5 bedrooms +3 Living Rooms + Dinning Room + Services + Gym

& Outdoor Pool At Basement Level