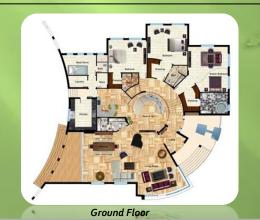

## Residential Villa G+ 1story At Dubai/UAE

CLINET: Mr. AlHeloo

**SERVICE PROVIDED:** ARCHITECTURAL DESIGN

STRUCTURE SUPERVISION

**STAGE:** Under Construction

**Description**: 5 Bedrooms + 3 Living Rooms + Dinning Room + Services +

Swimming Pool

G+ 1story At Dubai/UAE

**CLINET**: Private

**SERVICE PROVIDED:** ARCHITECTURAL DESIGN

STRUCTURE

MEP

STAGE: Completed

**Description**: 5 bedrooms + 2 Living Rooms + Dinning Room + Services

Ground Floor Plan

AROOM ARCHITECTS AND CONSULTANTS