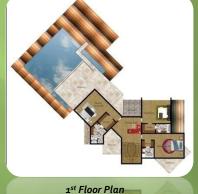

**Ground Floor** 

1st Floor

Interior Pool At Living Hall

B+G+ 1story At Dubai/UAE

**CLINET**: Mr Alheloo

**SERVICE PROVIDED:** ARCHITECTURAL DESIGN

**STAGE:** Approved By Authority

**Description**: 5 bedrooms +3 Living Rooms + Dinning Room + Services + Gym

& Outdoor Pool At Basement Level