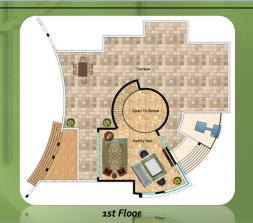

G+ 1story At Dubai/UAE

**CLINET**: Mr. Jamal Jinco

**SERVICE PROVIDED:** ARCHITECTURAL DESIGN

STAGE: Completed

**Description**: 7 bedrooms +4 Living Rooms + Dinning Room + Services +

Swimming Pool

1st Floor Plan