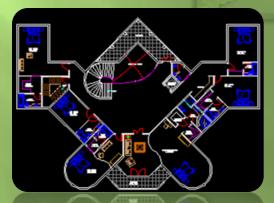

# Residential Development AT Chemin Mackley (ALGERS)

**CLINET**: Private

SERVICE PROVIDED: ARCHITECTURAL DESIGN, STRUCTURE, MEP

**STAGE:** Under Development

**Description**: G+8 comprised of Duplex Flats + 3 Bedroom Flat(F4) +

2Bedroom Flat + Fitness Club( Ladies & Gents)

Level 115.5-Duplex Upper Floor Plan

AROOM ARCHITECTS AND CONSULTANTS