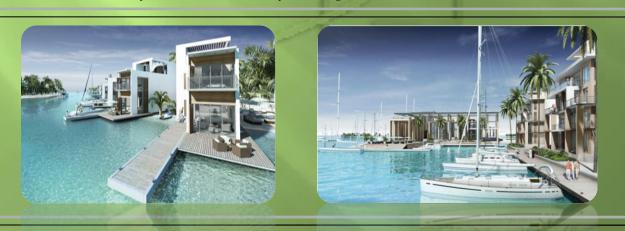

#### 2.2 Architectural Concept for FRANCE

Both France and Spain are zoned as high density. The concept allows for a reduced density on the French island, enabling the introduction of villas fronting the private beaches which surround the Majority of the island. This extensive beach front is only interrupted to allow water access to the French Marina, which contains restaurants and cafes at the marina water level. Again each Apartment and villa is afforded glorious water views.

The two islands are linked by a pedestrian bridge enabling visitors to lunch in Spain and dine in France without the need to board a boat.

The villas on France are staggered along the beachfronts so that some are located lower Down .The Beach and hang dramatically over the water. The adjacent apartment buildings are designed to create a series of Mediterranean streets in and around them and vary between 3 and 4 storey's in Height