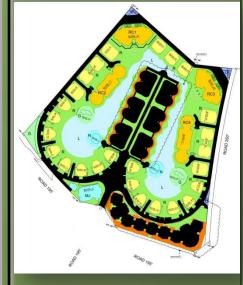

Health Care development
1 - 2B+G+ 4 STORY Multi -Specialty hospital (400 beds)
2- Shopping Center (G+M) + two Towers (12 stories) Serviced Apartments and Hotel,

3 - Doctors residential blocks and nurse staff accommodation,

5- Mosque and services Blocks.

At Dubai/UAE

**CLINET**:PRIVATE

**SERVICE PROVIDED:** ARCHITECTURAL DESIGN

**URBAN PLANNING** 

STRUCTURE

MEP

STAGE: Design Approved By Client