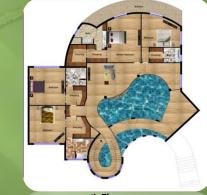

**Ground Floor** 

1st Floor

Interior Pool At Living Hall

B+G+ 1story At Dubai/UAE

**CLINET**: Mr Alheloo

**SERVICE PROVIDED:** ARCHITECTURAL DESIGN

**STAGE:** Approved By Authority

**Description**: 5 bedrooms +3 Living Rooms + Dinning Room + Services + Gym

& Outdoor Pool At Basement Level