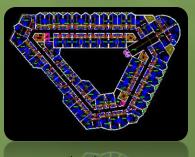

# **Mix Used Development**

48 BUILDINGS AT DUBAI INVESTEMENT PARK DUBAI – UAE

IT IS COMPARISED OF

1- COMMERCIAL & RESIDENTIAL BUIDLINGS

2-FURNISHED APARTEMENT

3- SHOPPING CENTER

4- MOSQUE

**CLINET**: TOWN CENTER MANAGEMENT & SCHON PROPERTIES

**SERVICE PROVIDED:** LEAD CONSULTANT

**STAGE: UNDER CONSTRUCTION** 

Master Plan

AROOM ARCHITECTS AND CONSULTANTS

Ground Floor Plan