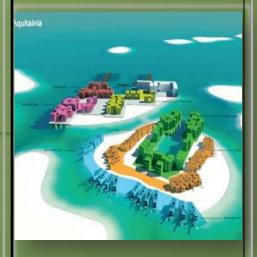

#### Resort

At World Islands

Dubai/UAE

Aroom Architects and Consultants acting as the architect of record in collaboration with well known international firms in the consultancy field, hyder consulting limited and LWD architects.

#### **Concept Design Statements**

The overall concept for France and Spain is to provide a world class resort within "The World Development", which expresses all character and flavor of both countries within an island paradise.

There is no doubt that Spain and France are two of the most prestigious and well known island, not only in terms of location within "the World", but also the historical and cultural flavors that these Two Mediterranean countries exude. Spain has a fantastic location with sweeping ocean front view to west Africa, the northern island of America and the eastern Unite State, located at the heart of "The World", Spain will also have the Advantage of being very visible from the main navigation route, thus maximizing potential for visitor to these idyllic island shores.