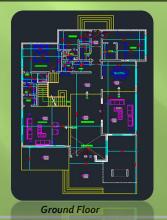

**Ground Floor** 

1st Floor

Interior Pool At Living Hall

B+G+ 1story At Dubai/UAE

**CLINET**: Mr Alheloo

**SERVICE PROVIDED:** ARCHITECTURAL DESIGN

**STAGE:** Approved By Authority

**Description**: 5 bedrooms +3 Living Rooms + Dinning Room + Services + Gym