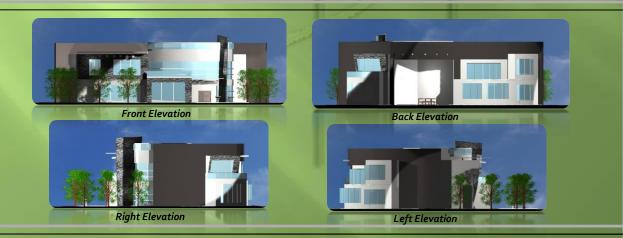

**Ground Floor** 

1st Floor

Interior Pool At Living Hall

B+G+ 1story At Dubai/UAE

**CLINET**: Mr Alheloo

**SERVICE PROVIDED:** ARCHITECTURAL DESIGN

**STAGE:** Approved By Authority

**Description**: 5 bedrooms +3 Living Rooms + Dinning Room + Services + Gym

& Outdoor Pool At Basement Level