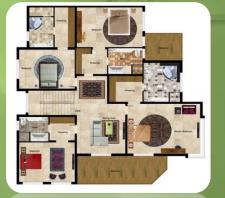

## Residential Villa G+ 1story At Dubai/UAE

CLINET: Mr. AlHeloo

**SERVICE PROVIDED:** ARCHITECTURAL DESIGN

STRUCTURE SUPERVISION

**STAGE:** Under Construction

**Description**: 5 Bedrooms + 3 Living Rooms + Dinning Room + Services +

Swimming Pool

G+ 1story At Dubai/UAE

**CLINET**: Private

**SERVICE PROVIDED:** ARCHITECTURAL DESIGN

STRUCTURE

MEP

STAGE: Completed

**Description**: 5 bedrooms + 2 Living Rooms + Dinning Room + Services