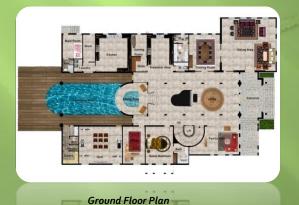

G+ 1story At Dubai/UAE

**CLINET**: Mr. Jamal Jinco

**SERVICE PROVIDED:** ARCHITECTURAL DESIGN

STAGE: Completed

**Description**: 7 bedrooms +4 Living Rooms + Dinning Room + Services +

Swimming Pool

1st Floor Plan

Ground Floor Plan

AROOM ARCHITECTS AND CONSULTANTS