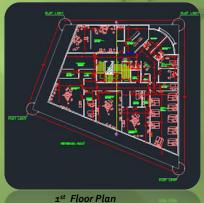

The adjacent apartment buildings are designed to create a series of Mediterranean streets in and around them and vary between 3 and 4 storey's in Height







Health Care development
1 - 2B+G+ 4 STORY Multi -Specialty hospital (400 beds)
2- Shopping Center (G+M) + two Towers (12 stories) Serviced Apartments and Hotel,

3 - Doctors residential blocks and nurse staff accommodation,

5- Mosque and services Blocks.

At Dubai/UAE

**CLINET**:PRIVATE

**SERVICE PROVIDED:** ARCHITECTURAL DESIGN

**URBAN PLANNING** 

STRUCTURE

MEP

STAGE: Design Approved By Client









# Gynecology Clinic Algeria G+ 2story (24 beds, with 3 operation theatres) At Algeria

**CLINET**: Ms. Zairi

**SERVICE PROVIDED:** ARCHITECTURAL DESIGN

STAGE: Design Approved By Client / Waiting For Authority Approval









2nd Floor Plan





# Residential Villa Basement+ 1story

At Dubai/UAE

CLINET: Mr. Al Hijazi

**SERVICE PROVIDED:** ARCHITECTURAL DESIGN

SUPERVISION STRUCTURE

MEP

**STAGE:** Under Construction

**Description**: 5 Bedrooms + 4 Living Rooms + Dinning Room + Services +

Office + Gym+ Swimming Pool









G+ 1story At Dubai/UAE

CLINET: Mr. Hadi

**SERVICE PROVIDED:** ARCHITECTURAL DESIGN

STRUCTURE

MEP

**STAGE**: Under Construction

**Description**: 4 Bedrooms + 3 Living Rooms + Dinning Room + Services





1st Floor







## Residential Villa G+1+Roof story At Dubai/UAE

**CLINET**: Mr. Obaid Almehri

**SERVICE PROVIDED:** ARCHITECTURAL DESIGN

STRUCTURE

MEP

STAGE: Completed

**Description**: 5 Bedrooms +3 Living Rooms + Dinning Room + Services















1st Floor





G+