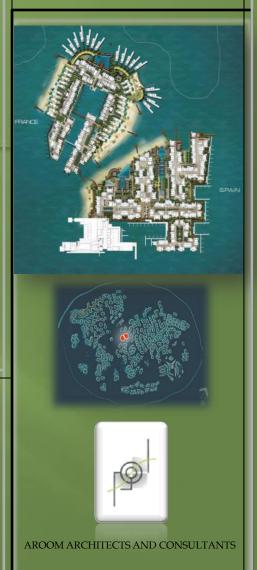

#### Resort

At World Islands

Dubai/UAE

Aroom Architects and Consultants acting as the architect of record in collaboration with well known international firms in the consultancy field, hyder consulting limited and LWD architects.

#### **Concept Design Statements**

The overall concept for France and Spain is to provide a world class resort within "The World Development", which expresses all character and flavor of both countries within an island paradise.

There is no doubt that Spain and France are two of the most prestigious and well known island, not only in terms of location within "the World", but also the historical and cultural flavors that these Two Mediterranean countries exude. Spain has a fantastic location with sweeping ocean front view to west Africa, the northern island of America and the eastern Unite State, located at the heart of "The World", Spain will also have the Advantage of being very visible from the main navigation route, thus maximizing potential for visitor to these idyllic island shores.

2-1 Architectural concept for Spain

The architectural concept for Spain to design a contemporary Mediterranean style resort. The Concept links the main external commercial marina to a smaller intimate marina, allowing boat Access to the apartment and a small intimate boutique hotel. The hotel is located on the highly visible main corner of the island to maximize its exposure and also provide ocean front views to the hotel suits of Spain.

This naturally develops two hard edge conditions against the ocean marina site and navigational Channel side allowing for an expansive beach, located to the north, adjacent to the beaches of France.

#### 2.2 Architectural Concept for FRANCE

Both France and Spain are zoned as high density. The concept allows for a reduced density on the French island, enabling the introduction of villas fronting the private beaches which surround the Majority of the island. This extensive beach front is only interrupted to allow water access to the French Marina, which contains restaurants and cafes at the marina water level. Again each Apartment and villa is afforded glorious water views.

The two islands are linked by a pedestrian bridge enabling visitors to lunch in Spain and dine in France without the need to board a boat.

The villas on France are staggered along the beachfronts so that some are located lower Down .The Beach and hang dramatically over the water. The adjacent apartment buildings are designed to create a series of Mediterranean streets in and around them and vary between 3 and 4 storey's in Height