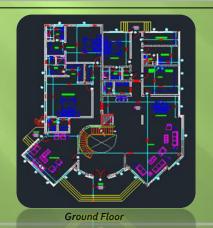

G+ 1story At Dubai/UAE

**CLINET**: Private

SERVICE PROVIDED : ARCHITECTURAL DESIGN

STRUCTURE

MEP

**STAGE:** Awaiting For Authority Approval

**Description**: 7 Bedrooms + 3 Living Rooms + Dinning Room + Services