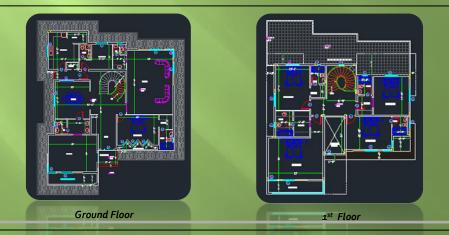

## Residential Villa G+ 1story At Dubai/UAE

CLINET: Mr. AlHeloo

**SERVICE PROVIDED:** ARCHITECTURAL DESIGN

STRUCTURE SUPERVISION

**STAGE:** Under Construction

**Description**: 5 Bedrooms + 3 Living Rooms + Dinning Room + Services +

Swimming Pool

G+ 1story At Dubai/UAE

**CLINET**: Private

**SERVICE PROVIDED:** ARCHITECTURAL DESIGN

STRUCTURE

MEP

STAGE: Completed

**Description**: 5 bedrooms + 2 Living Rooms + Dinning Room + Services