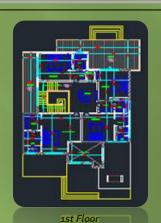

**Ground Floor** 

1st Floor

Interior Pool At Living Hall

B+G+ 1story At Dubai/UAE

**CLINET**: Mr Alheloo

**SERVICE PROVIDED:** ARCHITECTURAL DESIGN

**STAGE:** Approved By Authority

**Description**: 5 bedrooms +3 Living Rooms + Dinning Room + Services + Gym