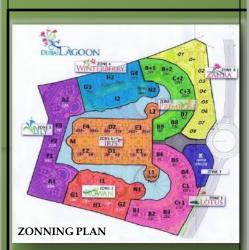

### Resort At World Islands Dubai/UAE

Aroom Architects and Consultants acting as the architect of record in collaboration with well known international firms in the consultancy field, hyder consulting limited and LWD architects.

#### **Concept Design Statements**

The overall concept for France and Spain is to provide a world class resort within "The World Development", which expresses all character and flavor of both countries within an island paradise.

There is no doubt that Spain and France are two of the most prestigious and well known island, not only in terms of location within "the World", but also the historical and cultural flavors that these Two Mediterranean countries exude. Spain has a fantastic location with sweeping ocean front view to west Africa, the northern island of America and the eastern Unite State , located at the heart of " The World ", Spain will also have the Advantage of being very visible from the main navigation route, thus maximizing potential for visitor to these idyllic island shores.

#### **Resort** At World Islands Dubai/UAE <u>2-1 Architectural concept for Spain</u>

The architectural concept for Spain to design a contemporary Mediterranean style resort. The Concept links the main external commercial marina to a smaller intimate marina, allowing boat Access to the apartment and a small intimate boutique hotel. The hotel is located on the highly visible main corner of the island to maximize its exposure and also provide ocean front views to the hotel suits of Spain.

#### 2.2 Architectural Concept for FRANCE

Both France and Spain are zoned as high density. The concept allows for a reduced density on the French island, enabling the introduction of villas fronting the private beaches which surround the Majority of the island. This extensive beach front is only interrupted to allow water access to the French Marina, which contains restaurants and cafes at the marina water level. Again each Apartment and villa is afforded glorious water views.