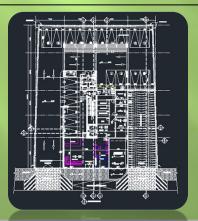

### **Mix Used Development**

48 BUILDINGS AT DUBAI INVESTEMENT PARK DUBAI - UAE IT IS COMPARISED OF 1- COMMERCIAL & RESIDENTIAL BUIDLINGS 2-FURNISHED APARTEMENT 3- SHOPPING CENTER 4- MOSQUE

**CLINET : TOWN CENTER MANAGEMENT & SCHON PROPERTIES** 

SERVICE PROVIDED : LEAD CONSULTANT

**STAGE : UNDER CONSTRUCTION** 

1 BASEMENT + G+ 4 + ROOF

2 BUILDINGS AT DUBAI INVESTEMENT PARK – ZONE 4 & 2 DUBAI – UAE IT IS COMPARISED OF COMMERCIAL, HOTEL APARTMENT BUIDLINGS CLINET : TOWN CENTER MANAGEMENT & SCHON PROPERTIES