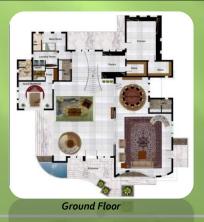

## SERVICE PROVIDED : ARCHITECTURAL DESIGN

**Description** : 4 bedrooms +2 Living Rooms + Dinning Room + Services + Indoor & Out door Pool

**STAGE :** Design Development

Ground Floor

Interior Pool At Living Hall