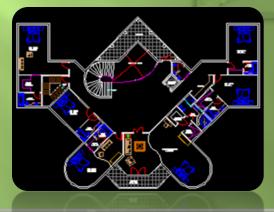

# MOSQUE AT DUBAI INVESTEMENT PARK – ZONE 7 DUBAI – UAE

**CLINET** : TOWN CENTER MANAGEMENT & SCHON PROPERTIES

SERVICE PROVIDED : LEAD CONSULTANT

**Description** : Praying Area + Imam & Moathin House + Ablution Block & Services

**STAGE : UNDER CONSTRUCTION** 

**Ground Floor Plan** 

MOSQUE One story At Dubai/UAE

CLINET : Mr. LOOTAH