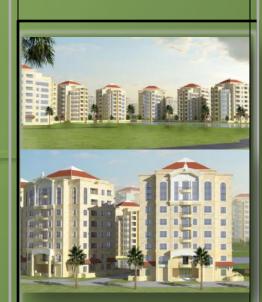

### **Mix Used Development**

48 BUILDINGS AT DUBAI INVESTEMENT PARK DUBAI - UAE IT IS COMPARISED OF 1- COMMERCIAL & RESIDENTIAL BUIDLINGS 2-FURNISHED APARTEMENT 3- SHOPPING CENTER 4- MOSQUE

**CLINET : TOWN CENTER MANAGEMENT & SCHON PROPERTIES** 

SERVICE PROVIDED : LEAD CONSULTANT

**STAGE : UNDER CONSTRUCTION** 

1 BASEMENT + G+ 4 + ROOF

2 BUILDINGS AT DUBAI INVESTEMENT PARK – ZONE 4 & 2 DUBAI – UAE IT IS COMPARISED OF COMMERCIAL, HOTEL APARTMENT BUIDLINGS CLINET : TOWN CENTER MANAGEMENT & SCHON PROPERTIES