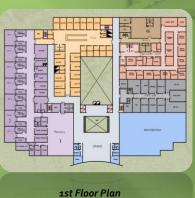

### HOSPITAL

1 - 2B+G+ 4 STORY Multi -Specialty hospital (400 beds)
2- Shopping Center (G+M) + two Towers (12 stories) Serviced

Apartments and Hotel, 3 – Doctors residential blocks and nurse staff accommodation, 5- Mosque and services Blocks. At Dubai/UAE

**CLINET** : PRIVATE

SERVICE PROVIDED : ARCHITECTURAL DESIGN **URBAN PLANNING** STRUCTURE MEP

STAGE : Design Approved By Client

**Typical Floor Plan** 

**Clinic** Gynecology Clinic Algeria G+ 2story (24 beds, with 3 operation theatres) At Algeria