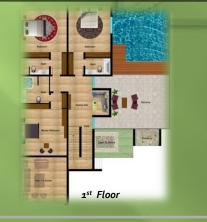

E :** Under Construction

**Description** : 4 Bedrooms + 3 Living Rooms + Dinning Room + Services













CLINET : Mr. Obaid Almehri

SERVICE PROVIDED : ARCHITECTURAL DESIGN STRUCTURE MEP

STAGE : Completed

**Description** : 5 Bedrooms +3 Living Rooms + Dinning Room + Services





Ground Floor





Perspective







**CLINET** : Private

## SERVICE PROVIDED : ARCHITECTURAL DESIGN

**Description** : 4 bedrooms +2 Living Rooms + Dinning Room + Services + Indoor & Out door Pool

**STAGE :** Design Development







Ground Floor



Interior Pool At Living Hall







**CLINET** : Mr Alheloo

## SERVICE PROVIDED : ARCHITECTURAL DESIGN

**STAGE :** Approved By Authority

**Description** : 5 bedrooms +3 Living Rooms + Dinning Room + Services + Gym & Outdoor Pool At Basement Level

















CLINET : Ms. Alkindi

SERVICE PROVIDED : ARCHITECTURAL DESIGN STRUCTURE MEP

**STAGE :** Approved By Authority

**Description** : 3 Bedrooms + 3 Living Rooms + Dinning Room + Services







Ground Floor



1st Floor







**CLINET** : Mr. Mohammed Ahmed Mohammed Al Saleh

SERVICE PROVIDED : ARCHITECTURAL DESIGN SUPERVISION STRUCTURE MEP

**Description** : 5 bedrooms +2 Living Rooms + Dinning Room + Services + Swimming Pool+ Gym

**STAGE :** Under Construction - Finishing Stage







1<sup>st</sup> Floor Plan







## **Residential Farm House** G+1story At Sharjah/UAE

CLINET : Mr. Seraj Komar

#### SERVICE PROVIDED : ARCHITECTURAL DESIGN LANDSCAPE STRUCTURE

**Description** : 4 bedrooms +3 Living Rooms + Dinning Room + Services + 2 Cottages+ Service Block + Swimming Pool

**S