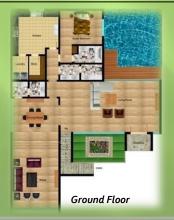

CLINET : Mr. Obaid Almehri

SERVICE PROVIDED : ARCHITECTURAL DESIGN STRUCTURE MEP

STAGE : Completed

**Description** : 5 Bedrooms +3 Living Rooms + Dinning Room + Services

Ground Floor

Perspective

**CLINET** : Private