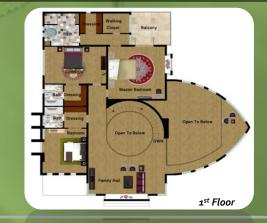

## SERVICE PROVIDED : ARCHITECTURAL DESIGN

**Description** : 7 bedrooms +4 Living Rooms + Dinning Room + Services + Swimming Pool

**STAGE :** Completed

Ground Floor Plan

1<sup>st</sup> Floor Plan