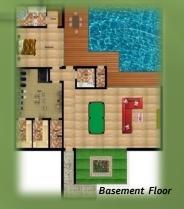

SERVICE PROVIDED : ARCHITECTURAL DESIGN SUPERVISION STRUCTURE MEP

**Description** : 5 bedrooms +2 Living Rooms + Dinning Room + Services + Swimming Pool+ Gym

**STAGE :** Under Construction - Finishing Stage