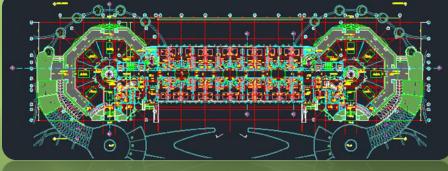

### HOSPITAL

1 - 2B+G+ 4 STORY Multi -Specialty hospital (400 beds)
2- Shopping Center (G+M) + two Towers (12 stories) Serviced

Apartments and Hotel, 3 – Doctors residential blocks and nurse staff accommodation, 5- Mosque and services Blocks. At Dubai/UAE

**CLINET** : PRIVATE

SERVICE PROVIDED : ARCHITECTURAL DESIGN **URBAN PLANNING** STRUCTURE MEP

STAGE : Design Approved By Client

**Typical Floor Plan** 

**Clinic** Gynecology Clinic Algeria G+ 2story (24 beds, with 3 operation theatres) At Algeria