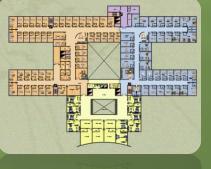

### HOSPITAL

1 - 2B+G+ 4 STORY Multi -Specialty hospital (400 beds)
2- Shopping Center (G+M) + two Towers (12 stories) Serviced

Apartments and Hotel, 3 – Doctors residential blocks and nurse staff accommodation, 5- Mosque and services Blocks. At Dubai/UAE

**CLINET** : PRIVATE

SERVICE PROVIDED : ARCHITECTURAL DESIGN **URBAN PLANNING** STRUCTURE MEP

STAGE : Design Approved By Client

**Typical Floor Plan** 

**Clinic** Gynecology Clinic Algeria G+ 2story (24 beds, with 3 operation theatres) At Algeria