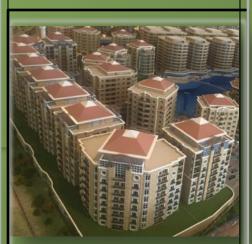

### **Mix Used Development**

48 BUILDINGS AT DUBAI INVESTEMENT PARK DUBAI - UAE IT IS COMPARISED OF 1- COMMERCIAL & RESIDENTIAL BUIDLINGS 2-FURNISHED APARTEMENT 3- SHOPPING CENTER 4- MOSQUE

**CLINET : TOWN CENTER MANAGEMENT & SCHON PROPERTIES** 

SERVICE PROVIDED : LEAD CONSULTANT

**STAGE : UNDER CONSTRUCTION** 

1 BASEMENT + G+ 4 + ROOF

2 BUILDINGS AT DUBAI INVESTEMENT PARK – ZONE 4 & 2 DUBAI – UAE IT IS COMPARISED OF COMMERCIAL, HOTEL APARTMENT BUIDLINGS CLINET : TOWN CENTER MANAGEMENT & SCHON PROPERTIES