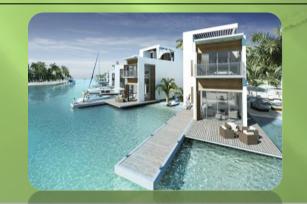

#### **Resort** At World Islands Dubai/UAE <u>2-1 Architectural concept for Spain</u>

The architectural concept for Spain to design a contemporary Mediterranean style resort. The Concept links the main external commercial marina to a smaller intimate marina, allowing boat Access to the apartment and a small intimate boutique hotel. The hotel is located on the highly visible main corner of the island to maximize its exposure and also provide ocean front views to the hotel suits of Spain.

This naturally develops two hard edge conditions against the ocean marina site and navigational Channel side allowing for an expansive beach, located to the north, adjacent to the beaches of France.