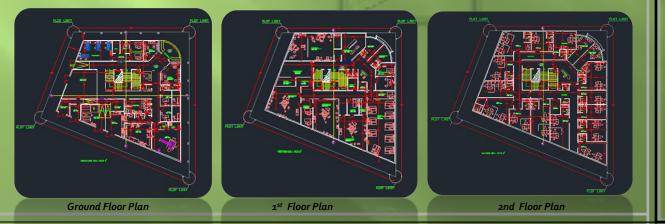

### HOSPITAL

1 - 2B+G+ 4 STORY Multi -Specialty hospital (400 beds)
2- Shopping Center (G+M) + two Towers (12 stories) Serviced

Apartments and Hotel, 3 – Doctors residential blocks and nurse staff accommodation, 5- Mosque and services Blocks. At Dubai/UAE

**CLINET** : PRIVATE

SERVICE PROVIDED : ARCHITECTURAL DESIGN **URBAN PLANNING** STRUCTURE MEP

STAGE : Design Approved By Client

**Typical Floor Plan** 

**Clinic** Gynecology Clinic Algeria G+ 2story (24 beds, with 3 operation theatres) At Algeria