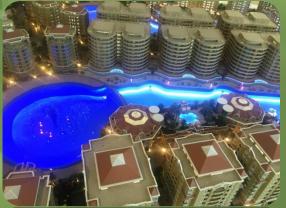

### **Mix Used Development**

48 BUILDINGS AT DUBAI INVESTEMENT PARK DUBAI - UAE IT IS COMPARISED OF 1- COMMERCIAL & RESIDENTIAL BUIDLINGS 2-FURNISHED APARTEMENT 3- SHOPPING CENTER 4- MOSQUE

**CLINET : TOWN CENTER MANAGEMENT & SCHON PROPERTIES** 

SERVICE PROVIDED : LEAD CONSULTANT

**STAGE : UNDER CONSTRUCTION** 

1 BASEMENT + G+ 4 + ROOF

2 BUILDINGS AT DUBAI INVESTEMENT PARK – ZONE 4 & 2 DUBAI – UAE IT IS COMPARISED OF COMMERCIAL, HOTEL APARTMENT BUIDLINGS CLINET : TOWN CENTER MANAGEMENT & SCHON PROPERTIES