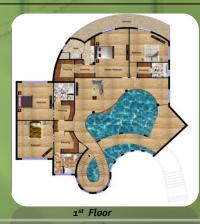

## SERVICE PROVIDED : ARCHITECTURAL DESIGN

**Description** : 4 bedrooms +2 Living Rooms + Dinning Room + Services + Indoor & Out door Pool

**STAGE :** Design Development

Ground Floor

Interior Pool At Living Hall