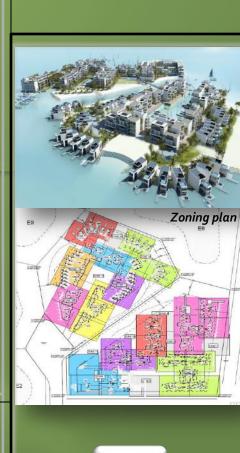

### Resort At World Islands Dubai/UAE

Aroom Architects and Consultants acting as the architect of record in collaboration with well known international firms in the consultancy field, hyder consulting limited and LWD architects.

#### **Concept Design Statements**

The overall concept for France and Spain is to provide a world class resort within "The World Development", which expresses all character and flavor of both countries within an island paradise.

There is no doubt that Spain and France are two of the most prestigious and well known island, not only in terms of location within "the World", but also the historical and cultural flavors that these Two Mediterranean countries exude. Spain has a fantastic location with sweeping ocean front view to west Africa, the northern island of America and the eastern Unite State , located at the heart of " The World ", Spain will also have the Advantage of being very visible from the main navigation route, thus maximizing potential for visitor to these idyllic island shores.

#### **Resort** At World Islands Dubai/UAE <u>2-1 Architectural concept for Spain</u>

The architectural concept for Spain to design a contemporary Mediterranean style resort. The Concept links the main external commercial marina to a smaller intimate marina, allowing boat Access to the apartment and a small intimate boutique hotel. The hotel is located on the highly visible main corner of the island to maximize its exposure and also provide ocean front views to the hotel suits of Spain.