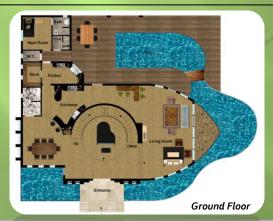

## SERVICE PROVIDED : ARCHITECTURAL DESIGN

**Description** : 7 bedrooms +4 Living Rooms + Dinning Room + Services + Swimming Pool

**STAGE :** Completed

Ground Floor Plan

1<sup>st</sup> Floor Plan