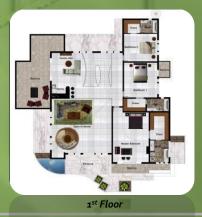

## SERVICE PROVIDED : ARCHITECTURAL DESIGN

**Description** : 4 bedrooms +2 Living Rooms + Dinning Room + Services + Indoor & Out door Pool

**STAGE :** Design Development

Ground Floor

Interior Pool At Living Hall