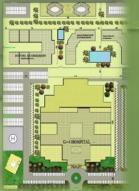

### HOSPITAL

1 - 2B+G+ 4 STORY Multi -Specialty hospital (400 beds)
2- Shopping Center (G+M) + two Towers (12 stories) Serviced

Apartments and Hotel, 3 – Doctors residential blocks and nurse staff accommodation, 5- Mosque and services Blocks. At Dubai/UAE

**CLINET** : PRIVATE

SERVICE PROVIDED : ARCHITECTURAL DESIGN **URBAN PLANNING** STRUCTURE MEP

STAGE : Design Approved By Client

**Typical Floor Plan** 

**Clinic** Gynecology Clinic Algeria G+ 2story (24 beds, with 3 operation theatres) At Algeria