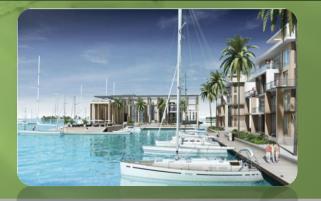

#### 2.2 Architectural Concept for FRANCE

Both France and Spain are zoned as high density. The concept allows for a reduced density on the French island, enabling the introduction of villas fronting the private beaches which surround the Majority of the island. This extensive beach front is only interrupted to allow water access to the French Marina, which contains restaurants and cafes at the marina water level. Again each Apartment and villa is afforded glorious water views.

The two islands are linked by a pedestrian bridge enabling visitors to lunch in Spain and dine in France without the need to board a boat.

The villas on France are staggered along the beachfronts so that some are located lower Down .The Beach and hang dramatically over the water.