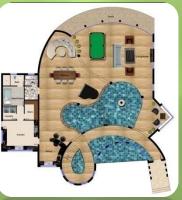

## SERVICE PROVIDED : ARCHITECTURAL DESIGN

**Description** : 4 bedrooms +2 Living Rooms + Dinning Room + Services + Indoor & Out door Pool

**STAGE :** Design Development

Ground Floor

Interior Pool At Living Hall