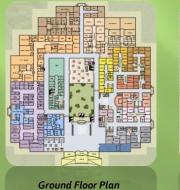

### HOSPITAL

1 - 2B+G+ 4 STORY Multi -Specialty hospital (400 beds)
2- Shopping Center (G+M) + two Towers (12 stories) Serviced

Apartments and Hotel, 3 – Doctors residential blocks and nurse staff accommodation, 5- Mosque and services Blocks. At Dubai/UAE

**CLINET** : PRIVATE

SERVICE PROVIDED : ARCHITECTURAL DESIGN **URBAN PLANNING** STRUCTURE MEP

STAGE : Design Approved By Client

**Typical Floor Plan** 

**Clinic** Gynecology Clinic Algeria G+ 2story (24 beds, with 3 operation theatres) At Algeria